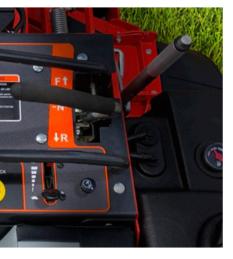

## **Operator Controls**

The ZXS stand-on controls include a key start, choke, throttle control, single pull deck lift, and adjustable dampers so landscapers can fine tune the controls to their desired feel and response. The front stationary bar is adjustable to reduce hand strain, or to make it easier for smaller hands to operate. Also, this adjustable bar can be easily setup to reduce speed for new users as well as increase speed for those who are more experienced.