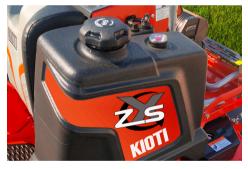

### **Spacious Center Tower**

pad is spacious to allow plenty of room for maintenance and service.

Large Fuel Tank

Center tower located behind plush operator Large 7-gallon fuel tank allows for extended mowing, preventing downtime on the job due to refueling.