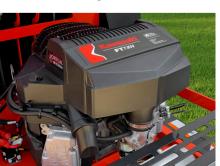

Kawasaki Engine

KŪ

Intuitive Deck Lift Deck lift with locking pin height adjustment is also equipped with a single-pull handle to enable selflocking transport mode with push button release.

vented carburetor engine delivering 24 HP.

The KIOTI ZXS Series is equipped with a Kawasaki FT730V 2-Cylinder 90° V-twin internally