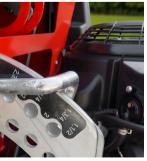

## **Operator Controls**

The ZXS stand-on controls include a key start, choke, throttle control, single pull deck lift, and adjustable dampers so landscapers can fine tune the controls to their desired feel and response. The front stationary bar is adjustable to reduce hand strain, or to make it easier for smaller hands to operate. Also, this adjustable bar can be easily setup to reduce speed for new users as well as increase speed for those who are more experienced.