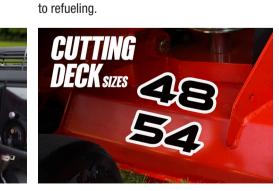

48", 54" Cutting Widths Large Fuel Capacity **Excellent Cut Quality** 

Spring Suspension Operator Platform Platform is suspended for comfort but can also be stowed away allowing the operator to walkbehind the mower for tight or confined areas.

Heavy Gauge Fabricated Deck

10-gauge fabricated deck in 48"& 54" sizes with reinforced 7-gauge edge for long lasting durability.