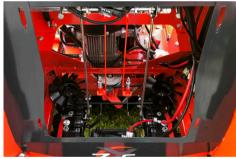

The KIOTI ZXS Series is equipped with a Kawasaki FT730V 2-Cylinder 90° V-twin internally

### **Spacious Center Tower**

pad is spacious to allow plenty of room for maintenance and service.

Large Fuel Tank

Center tower located behind plush operator Large 7-gallon fuel tank allows for extended mowing, preventing downtime on the job due to refueling.